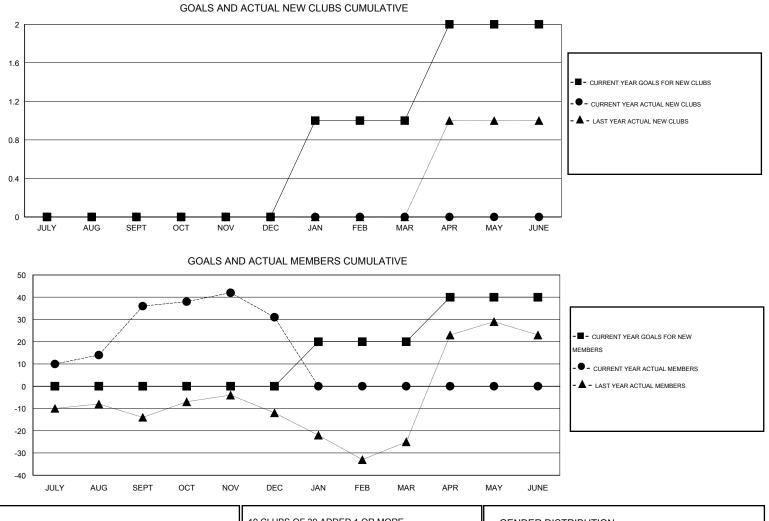

## GMT: HAL GRIFFIN

| LOCATION | LOUISIANA |
|----------|-----------|
|----------|-----------|

GMT CA 1

| Clubs                 |                  |           |                  | Members               |               |                    |                                     |                    |                  |
|-----------------------|------------------|-----------|------------------|-----------------------|---------------|--------------------|-------------------------------------|--------------------|------------------|
| RESULTS FOR 2015-2016 |                  |           |                  | RESULTS FOR 2015-2016 |               |                    |                                     |                    |                  |
| QUARTER               | NEW CLUB<br>GOAL | NEW CLUBS | DROPPED<br>CLUBS | NET<br>GAIN/LOSS      | QUARTER       | NEW MEMBER<br>GOAL | CHARTER AND<br>NEW MEMBERS<br>ADDED | DROPPED<br>MEMBERS | NET<br>GAIN/LOSS |
| JULY/AUG/SEPT         | 0                | 0         | 1                | -1                    | JULY/AUG/SEPT | 0                  | 61                                  | 25                 | 36               |
| OCT/NOV/DEC           | 0                | 0         | 0                | 0                     | OCT/NOV/DEC   | 0                  | 16                                  | 21                 | -5               |
| JAN/FEB/MAR           | 1                | 0         | 0                | 0                     | JAN/FEB/MAR   | 20                 | 0                                   | 0                  | 0                |
| APR/MAY/JUNE          | 1                | 0         | 0                | 0                     | APR/MAY/JUNE  | 20                 | 0                                   | 0                  | 0                |